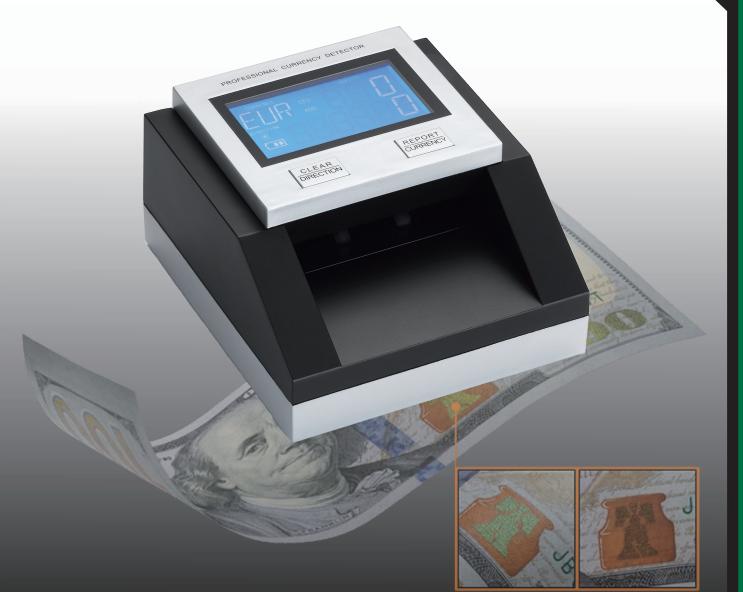

## **MULTI-CURRENCIES DETECTOR**

## **KT-168N**

We are ready for detecting USD/EUR/GBP/BDT currencies. Successfully tested in ECB, 100% counterfeit can detected. Detection speed <0.5 sec/note. Upto 6 different Currencies.

| _             |                    |                                                 |
|---------------|--------------------|-------------------------------------------------|
| Specification | Applicable         | USD+EUR+GBP+BDT                                 |
|               | Detecting Speed    | < 0.5 sec / per note                            |
|               | Insert Direction   | Any direction & face is available               |
|               | Display            | Bright LCD or LED display showed total value    |
|               | Detection Method   | UV, MG, MT, IR, Paper Quality, 2D Size Sensor   |
|               | Detecting Accuracy | >99.9 %, audible alarm when detecting fake note |
|               | Interface          | USB port for download and update new software   |
|               | Dimension          | 143 (W) x 128 (D) x 75 (H) mm                   |
|               | Weight             | N.W. 0.6 Kg ; G.W. 0.75 kg                      |
|               | Power Supply       | AC 90-240V, 50-60Hz DC 9V or or 7.5V battery    |
|               | Power Consumption  | Only 5W, Battery Capacity: 7.5V 1,000mAh        |
|               | Packing Detail     | 20 PCS/CTN, Size: 82.5*35*27.5CM, G.W.18.5 Kg   |
|               | Ambient Conditions | Temperature 0~40 degree, Humidity 25 ~ 75%      |
|               |                    |                                                 |

1~6 Local Currency Detection

2D Size, Ultraviolet, Magnetic ink, Metal Thread, Infrared, Paper quality detection. Support USD+EUR+GBP upto 6 currency.

\* The above accessories are OPTIONAL apply to KT-168N model. Successfully tested in ECB, all counterfeit notes can be detected. High sensitive and open the top cover upward, able to use a soft brush to clear the sensors easilly.