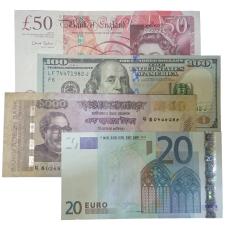

1~6 Local Currency Detection

2D Size, Ultraviolet, Magnetic ink, Metal Thread, Infrared, Paper quality detection. Support USD+EUR+GBP upto 6 currency.

\* The above accessories are OPTIONAL apply to KT-168N model. Successfully tested in ECB, all counterfeit notes can be detected. High sensitive and open the top cover upward, able to use a soft brush to clear the sensors easilly.